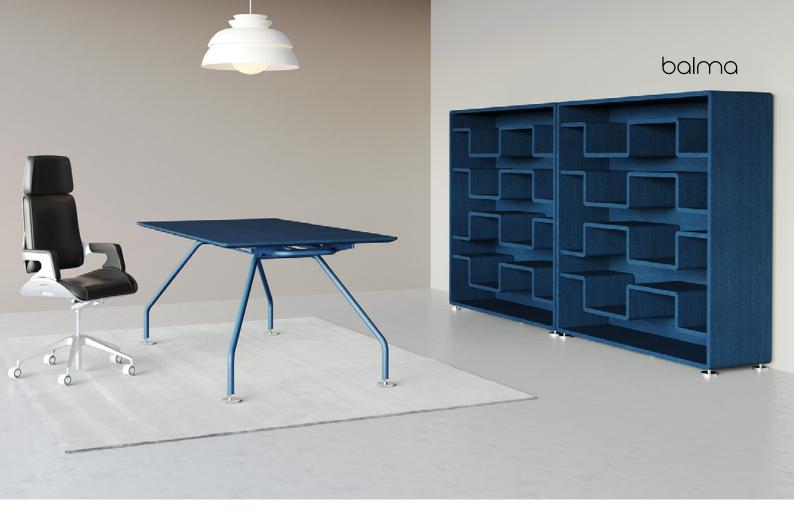

# Xeon

## Design: Piotr Kuchciński

The Xeon collection of office furniture is a proposal for demanding users who value original design and high-quality furniture. The complementarity of the collection's elements is reflected in a wide selection of desks, tables, shelves, and cabinets, making it possible for everyone to find something suitable and create a coherent interior arrangement. The Xeon collection not only looks original but has also been designed with comfortable use in mind.

### **DESKS, TABLES:**

- Top: tempered glass, thickness 10 mm, graphite or transparent, natural veneer, thick 25 mm, milled edges, rounded edges
- Frame: powder coated metal, feet chrome

#### **BOOKCASE:**

- Body: natural veneer, thick 25 mm
- Back wall: It consists of two elements: an internal and an external wall. Each of them can be selected in a different finish: natural veneer; Matt varnished MDF