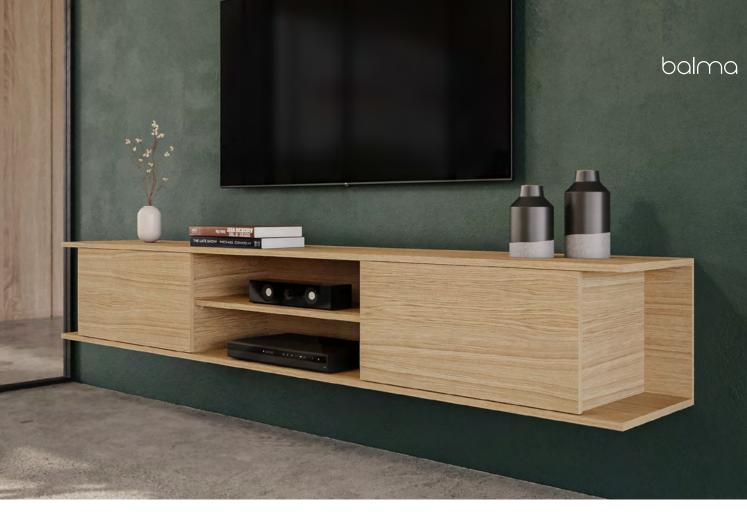

## **TV** cabinets

# Tivi

## design: Piotr Kuchciński

Tivi TV cabinets are synonymous with minimalism, elegance, and reliable functionality. They offer a thoughtfully designed storage solution that adds charm to any interior. Ideal for conference rooms, common areas, and home interiors where aesthetics and order are of utmost importance.

Tivi is a product dedicated to those who value high-quality craftsmanship, refined details, and distinctive design. It meets the expectations of the most demanding users, enhancing the prestige and functionality of any space. Available in several sizes, they can easily be adapted to various spatial layouts.