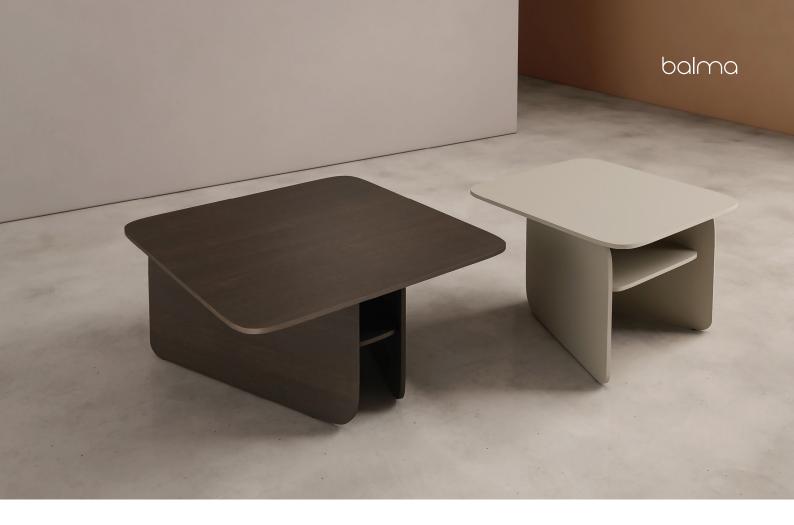

## design: Maja Ganszyniec Studio

The Carde coffee tables are a perfect embodiment of modernity, elegance, and practicality, harmoniously integrating every detail. They fit seamlessly into both commercial and intimate spaces, creating a unique atmosphere where work and relaxation take on a new dimension.

#### **FUNCTIONAL FEATURES:**

- Asymmetrical, stable form a unique design inspired by the interplay of planes, combining visual lightness with a solid structure.
- Functionality and aesthetics a dicree shelf and the ability to arrange tables in various material and color combinations.

### **TABLETOP, SHELF AND LEGS:**

- matt and velvet lacquerd MDF, natural veneer
  12 mm thickness full colors according to the
  Balma pattern book
- all elements are available in the same finish and color