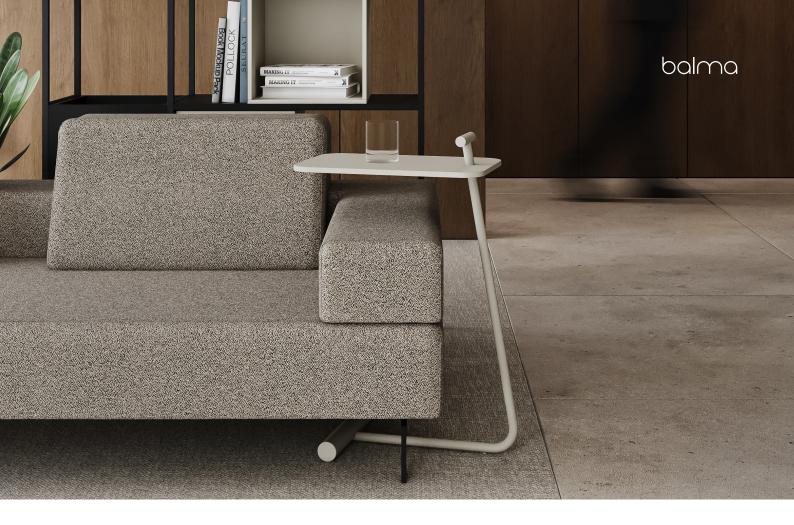

Side table

# Anker

## design: Maja Ganszyniec Studio

Anker is a perfect blend of design and functionality, ideal for modern offices and home interiors. This side table is not only a stylish but also a practical addition to any space. Its sturdy base ensures stability, while the ergonomic handle above the tabletop makes it easy to move wherever it's needed.

### **FUNCTIONAL FEATURES:**

- solid metal construction guarantees stability
- ergonomic handle above the top allows for easy carrying