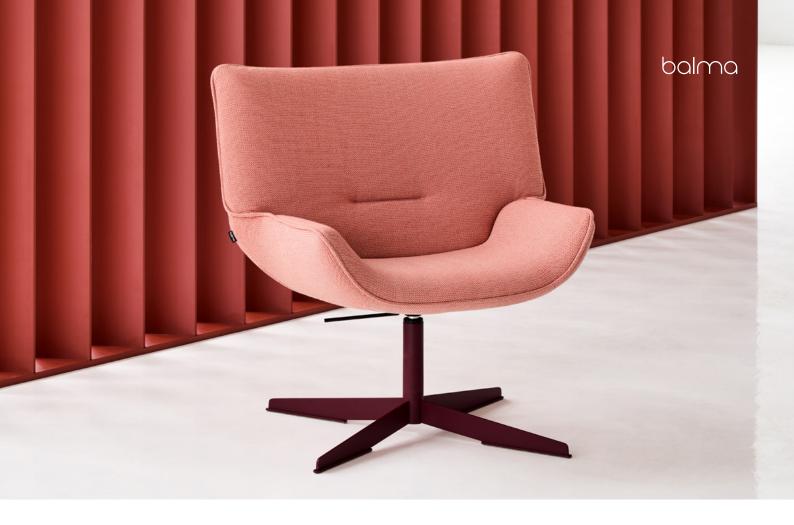

## design: Maja Ganszyniec Studio

The Litt armchair introduces a unique, sculptural expression to the space. Its form, inspired by the simplicity of a sheet of paper, is a subtle play of folds and planes, in which three surface bends create a spatial shape with a distinct but balanced silhouette.

#### BASE:

- legs made of 25 mm diameter pipe powder coated metal
- 4-arm swivel base with tilt mechanism powder coated metal
- 4-arm swivel base with tilt mechanism powder coated metal, wooden overlays