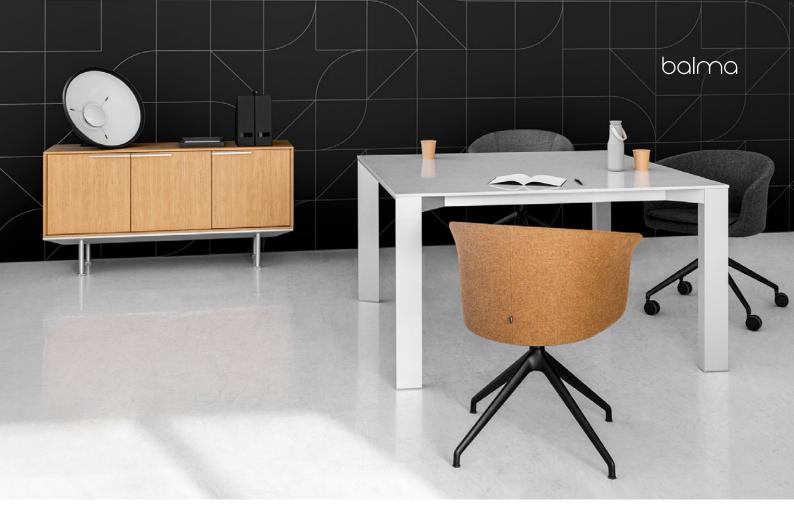

**Executive office collection** 

# IN

# design: Piotr Kuchciński

The iconic set of the IN executive office furniture collection, which has remained popular in Balma for almost 20 years, has been gaining a new look. A novelty is the option of black anodized aluminum, which is an interesting alternative to the standard natural color. Cabinets and chests of drawers mounted on aluminum bases and supported on high legs have gained a new lightness and modern expression. Table tops are made of modern materials, thanks to which they are thin and visually light, yet durable. The collection includes tables, free-standing desks and desks supported on cabinets, as well as low and high cabinets - all in a new version.

#### **FUNCTIONAL FEATURES:**

- a simple, timeless form that has been awarded and distinguished many times
- visually light design of desks and tables
- a unique form of the frame, changing depending on the adopted perspective

#### **TABLES AND DESKS**

- 12 mm-thick table top: natural veneer, compact laminate or quartz conglomerate
- trapezoidal leg profile
- heights of tables and desks: 74 or 78 cm
- anodized aluminum frame and legs natural or black
- leveling feet in the range of 10-15 mm
- front shields: natural veneer or MDF varnished

#### **CABINETS**

- body and fronts: natural veneer or MDF varnished
- glass fronts in anodized aluminum frame
- two versions of the base: a plinth with tubular legs or a plinth
- media port and cable management option in cabinet for supporting desk