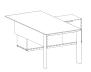

#### **BIURKA / DESKS / SCHREIBTISCHE**

**I3-142** 200/100/H 74 H 78

**I3-143** 180/90/H 74 H 78