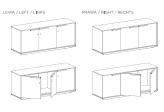

# SZAFKI I SZAFY / CABINETS / SCHRÄNKE

**I3-147** 94/43/71

**I3-148** 94/43/101

**I3-149** 94/43/179

**I3-150** 94/43/179

**I3-117** 140/43/71

**I3-118** 140/43/101

**I3-119** 140/43/136

**I3-120** 140/43/179