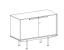

#### **CABINETS**

- body and fronts: natural veneer or MDF varnished
- glass fronts in anodized aluminum frame
- two versions of the base: a plinth with tubular legs or a plinth
- media port and cable management option in cabinet for supporting desk

# SZAFKI I SZAFY / CABINETS / SCHRÄNKE

**I3-147** 94/43/71

**I3-148** 94/43/101

**I3-149** 94/43/179

**I3-150** 94/43/179

**I3-117** 140/43/71

**I3-118** 140/43/101

**I3-119** 140/43/136