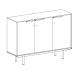

# SZAFKI I SZAFY / CABINETS / SCHRÄNKE

**I3-147** 94/43/71

**I3-148** 94/43/101

**I3-149** 94/43/179

**I3-150** 94/43/179

**I3-117** 140/43/71

**I3-118** 140/43/101

**I3-119** 140/43/136