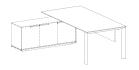

# SZAFKA DO WSPARCIA BIURKA / SIDE CABINET / SEITENSCHRANK

**I3-158** 140/43/59

# SZAFKI I SZAFY / CABINETS / SCHRÄNKE

**I3-147** 94/43/71

**I3-148** 94/43/101

**I3-149** 94/43/179

**I3-150** 94/43/179

**I3-117** 140/43/71

**I3-118** 140/43/101

**I3-119** 140/43/136