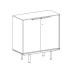

#### **CABINETS**

- body and fronts: natural veneer or MDF varnished
- glass fronts in anodized aluminum frame
- two versions of the base: a plinth with tubular legs or a plinth
- media port and cable management option in cabinet for supporting desk

# SZAFKI I SZAFY / CABINETS / SCHRÄNKE

**I3-147** 94/43/71

**I3-148** 94/43/101

**I3-149** 94/43/179

**I3-150** 94/43/179

**I3-117** 140/43/71

**I3-118** 140/43/101

**I3-119** 140/43/136