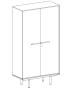

#### **CABINETS**

- body and fronts: natural veneer or MDF varnished
- glass fronts in anodized aluminum frame
- two versions of the base: a plinth with tubular legs or a plinth
- media port and cable management option in cabinet for supporting desk

# SZAFKI I SZAFY / CABINETS / SCHRÄNKE

**I3-147** 94/43/71

**I3-148** 94/43/101

**I3-149** 94/43/179

**I3-150** 94/43/179

**I3-117** 140/43/71

**I3-118** 140/43/101

**I3-119** 140/43/136

**I3-120** 140/43/179