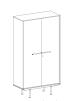

#### **CABINETS**

- body and fronts: natural veneer or MDF varnished
- glass fronts in anodized aluminum frame
- two versions of the base: a plinth with tubular legs or a plinth
- media port and cable management option in cabinet for supporting desk

# SZAFKI I SZAFY / CABINETS / SCHRÄNKE

**I3-147** 94/43/71

**I3-148** 94/43/101

**I3-149** 94/43/179

**I3-150** 94/43/179

**I3-117** 140/43/71

**I3-118** 140/43/101

**I3-119** 140/43/136

**I3-120** 140/43/179