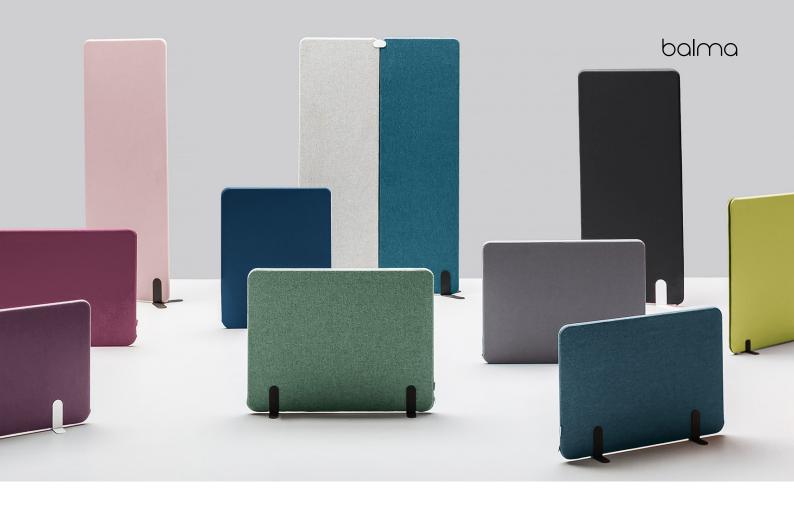

Desk screen and standing screen

## Etum

A multifunctional space, easy rearrangement and adjustment of rooms to dynamically changing needs are a must-have in any workplace. Free-standing screens and universal partitions from the Etum collection, attached to desks, allow not only for a visually cozy division of the interior, but also take care of its acoustics. The elements of the Etum collection are available in various color variants and are fully compatible with the Balma office furniture systems.

## **COLLECTION FEATURES:**

- lightweight construction
- easy installation
- easy reorganization of the space
- available in many colors and types of upholstery
- freestanding screens and screens fixed to desks