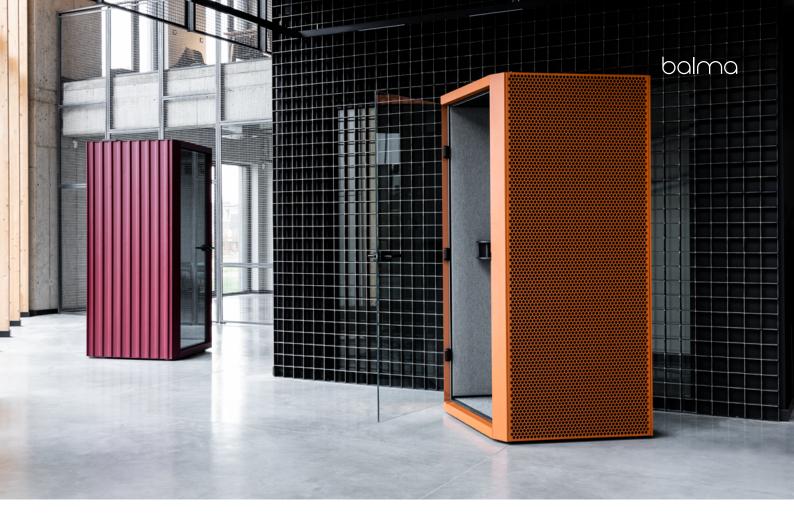

Acoustic booths

# Bbox

## design: Piotr Kuchciński

The BBox acoustic booth from Balma is an essential element in large offices. It allows you to talk in silence, without disturbing other employees, while ensuring comfortable conditions thanks to the spacious interior with excellent acoustics and ventilation. In addition, the unique appearance of the acoustic booth allows you to adapt it to individual needs, and a wide selection of materials and colors give it character. Glazing enhances the impression of space, which increases its functionality and aesthetics.

#### **UTILITY FEATURES:**

- quiet, efficient and effective ventilation
- very good acoustics
- attractive external appearance

#### **EXTERNAL PANELS:**

- MFC
- powder-coated perforated sheet
- powder coated trapezoidal sheet
- upholstered panel
- felt panel

Fabryka Mebli BALMA SA ul. Poznańska 167 62-080 Tarnowo Podgórne tel. +48 61 89 66 400 export@balma.pl balma.eu