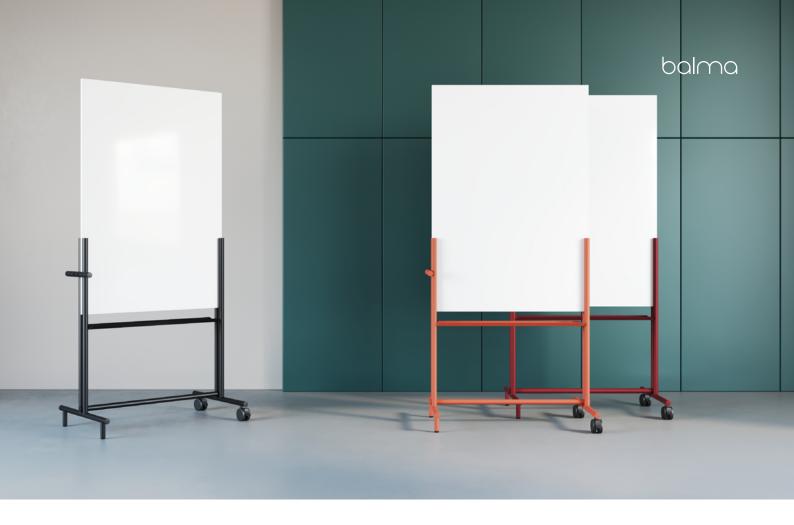

Whiteboard

# Visi

## design: Bogusz Jagiełło

Visi whiteboard has been created to encourage dynamic cooperation in the office and creative spaces. Its unique, minimalist design makes it a functional tool, but it also adds the aesthetic appeal to every space. Creo looks simple, yet elegant. It serves as a neutral background which stimulates creativity and focus.

#### **FUNCTIONAL FEATURES:**

- high quality dry erase surface
- stable design
- mobility

#### **BOARD:**

- 129x90 cm, thickness 19mm
- dry erase board white gloss 3400

### FRAME:

- stand, shelf, handle powder coated metal
- wheels and feet: 2 black wheels with brakes, 2 black feet

UN-94 94,1/58/194

Fabryka Mebli BALMA SA ul. Poznańska 167 62-080 Tarnowo Podgórne Poland tel. +48 61 89 66 400 export@balma.pl balma.eu