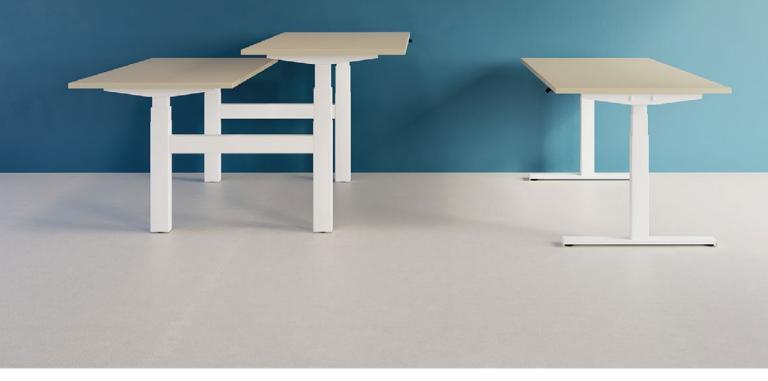

Desk with electric height adjustment

# S4

Balma's S4 range of desks, complete with electrical height adjustment, is an incredibly durable and lightweight solution. Height adjustment is fast and precise thanks to the twin engines synchronised in the way as to eliminate the uneven loads. The S4 range includes single and double desks, with quick and easy installation reducing labour costs.

### FUNCTIONAL FEATURES:

- economical solution for the office or home
- dimensionally and aesthetically matched with other Balma furniture systems
- the possibility of building single and double workstation, anti-collision system
- desk height control by remote control with display with the ability to remember 4 favorite settings

#### FRAME:

- desk frame available in three versions S4 V
  S4 UP
  S4 UP2
- powder coated frame in white RAL 9016, silver RAL 9006 or black RAL9005
- any RAL color for orders over 100 items
- leveling feet in the range of 10 mm