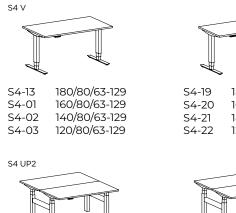

#### FRAME:

- desk frame available in three versions S4 V
  S4 UP
  S4 UP2
- powder coated frame in white RAL 9016, silver RAL 9006 or black RAL9005
- any RAL color for orders over 100 items
- leveling feet in the range of 10 mm

## balma

Fabryka Mebli BALMA SA ul. Poznańska 167 62-080 Tarnowo Podgórne Poland tel. +48 61 89 66 400 export@balma.pl balma.eu width / depth / height cm

160/70/63-129 140/70/63-129 120/70/63-129

180/80/64-130 160/80/64-130 S4-14 S4-09 S4-10 140/80/64-130 S4-11 120/80/64-130